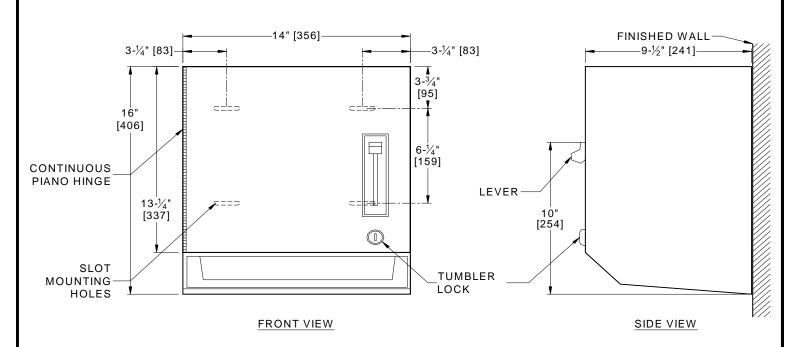

## **SPECIFICATION**

Surface Mounted Roll Paper Towel Dispenser shall hold and dispense one 8" or 9" (203 or 229) wide up to 800 ft (244m) long standard towel roll up to 8-5/8" diameter [Ø219] and one stub roll up to 4" diameter (Ø102). Automatic transfer mechanism shall dispense towels from stub roll before starting new roll. Lever shall operate unit and shall adjust to dispense 2-1/2", 4", or 5" (64, 102, and 127) preset length of towel. Unit frame and cabinet shall be 22 gauge stainless steel type 304 alloy 18-8. Door shall be 18 gauge. Towel dispensing slot shall be smooth and burr-free for snag-free dispensing and user safety. Roll paper towel mechanism shall be enamel painted steel. Door shall be attached to cabinet at side with a full length 3/16" diameter (Ø5) multi-staked stainless steel piano hinge and shall be held closed with a tumbler lock keyed alike to other ASI washroom equipment. Structural assembly of all components shall be of welded construction. All exposed surfaces shall be satin finish and shall be protected during shipment with PVC film easily removable after installation. Towel loading and operation instructions are provided on label inside unit.

### **INSTALLATION**

Surface mount unit to wall using  $N^{\Omega}$ 10 fasteners (by others) through concealed mounting holes provided. For compliance with ADA Accessibility Guidelines, install unit so that towel dispenser lever is 48" [1219] maximum AFF.